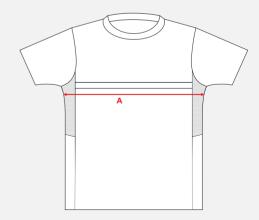

### HOW TO MEASURE GLORY TEE

All measurements are in **cm**.

To find the measurements right for you, place a garment on a flat surface and measure as marked on the diagram below.

Half Chest (A) measurements are taken **2cm** below arm hole.