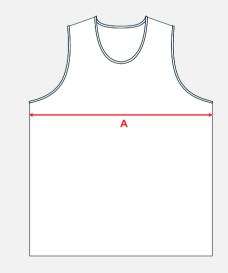

### HOW TO MEASURE GLORY SINGLET

All measurements are in **cm**.

To find the measurements right for you, place a garment on a flat surface and measure as marked on the diagram below.

Half Chest (A) measurements are taken **2cm** below arm hole.